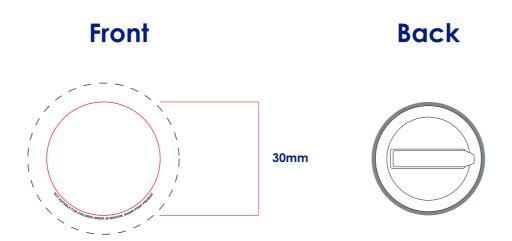

#### **Product Colour**

Metal Silver

**Button Badge - Plastic Backing** 

30mm Diameter **Branding Method: Full Colour Print** 